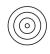

### **Detection Zone**

Possible mounting height: 2,50 m - 4,00 m

Orange: radial Black: tangential

| Mounting height                               | 2,5 – 4,00 m              |
|-----------------------------------------------|---------------------------|
| Mounting height max.                          | 4,00 m                    |
| Optimum mounting height                       | 2,8 m                     |
| Detection angle                               | 360 °                     |
| Angle of aperture                             | 180 °                     |
| Sneak-by guard                                | Yes                       |
| Capability of masking out individual segments | Yes                       |
| Electronic scalability                        | No                        |
| Mechanical scalability                        | No                        |
| Reach, radial                                 | Ø 8 m (50 m²)             |
| Reach, tangential                             | Ø 40 m (1257 m²)          |
| Reach, presence                               | Ø 3 m (7 m <sup>2</sup> ) |
| Switching zones                               | 1416 switching zones      |
| Twilight setting                              | 2 – 1000 lx               |
| Basic light level function                    | No                        |
| Main light adjustable                         | No                        |