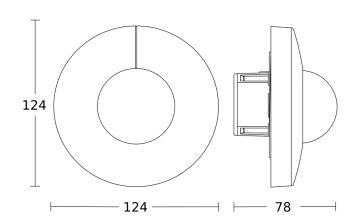

|
| Max. Current consumption at 10V input voltage in regular operation | 7 mA              |
| Product category                                                   | Presence detector |
|                                                                    |                   |

## Accessories

| EAN 4007841 009151 | Remote control Smart Remote |
|--------------------|-----------------------------|
| EAN 4007841 056742 | Black cover for IR-sensors  |

Subject to technical modifications

### Presence detector - Professional Line

# IS 3360

DALI-2 Input Device - concealed, rd. EAN 4007841 057268 Article number 057268



### **Detection Zone**



Possible mounting height: 2,50 m - 4,00 m

Orange: radial Black: tangential

## **Dimension Drawing**

Subject to technical modifications



## **Circuit diagram**