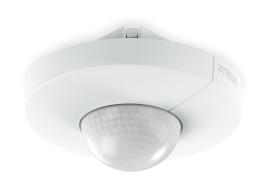

# IS 3360

DALI-2 Input Device - concealed, rd. EAN 4007841 057268 Article number 057268

IP20

5 years

manufacturer's warranty steinel-professional.de/ garantie

### **Function description**

Higher, further, faster. Infrared presence detector IS 3360 for indoors and out, ideal for watching over high spaces and large areas, such as multi-storey and underground car parks, installation height up to 4 m, 360° angle of coverage, reach 20 m max. (tangential). Available either in round or square surface-mounted and concealed version. DALI-2 Input Device enables sensors to communicate collected sensor data to higher-level lighting management systems (e.g., LiveLink).

### **Technical specifications**

| Dimensions (L x W x H)  | 65 x 94 x 94 mm                                                                                                                                                                                          |
|-------------------------|----------------------------------------------------------------------------------------------------------------------------------------------------------------------------------------------------------|
| Dimensions (Ø x H)      | 124 x 65 mm                                                                                                                                                                                              |
| With motion detector    | Yes                                                                                                                                                                                                      |
| Manufacturer's Warranty | 5 years                                                                                                                                                                                                  |
| Settings via            | Bus                                                                                                                                                                                                      |
| With remote control     | No                                                                                                                                                                                                       |
| Version                 | DALI-2 Input Device - concealed, rd.                                                                                                                                                                     |
| PU1, EAN                | 4007841057268                                                                                                                                                                                            |
| Туре                    | Motion and Presence Detector                                                                                                                                                                             |
| Application, place      | Indoors                                                                                                                                                                                                  |
| Application, room       | production facilities, recreation room, changing room, function room / ancillary room, sports hall, reception / lobby, stairwell, WC / washroom, multi-storey / underground car park, warehouse, Indoors |
| Colour                  | white                                                                                                                                                                                                    |