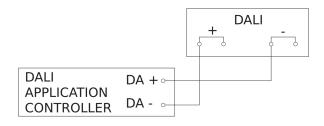

nt consumption at 10V input voltage in regular operation | 7 mA              |
| Product category                                                   | Presence detector |
|                                                                    |                   |

## Accessories

| EAN 4007841 009151 | Remote control Smart Remote |
|--------------------|-----------------------------|
| EAN 4007841 056742 | Black cover for IR-sensors  |

Subject to technical modifications

### Presence detector - Professional Line

# IS 3360

DALI-2 Input Device - concealed, rd. EAN 4007841 057268 Article number 057268



### **Detection Zone**



Possible mounting height: 2,50 m - 4,00 m

Orange: radial Black: tangential

## **Dimension Drawing**

Subject to technical modifications



## **Circuit diagram**