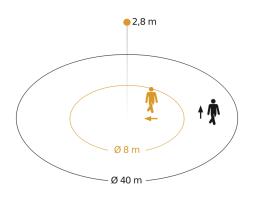

### **Detection Zone**

Possible mounting height: 2,50 m - 4,00 m

Orange: radial Black: tangential

| Mounting height                               | 2,5 – 4,00 m              |
|-----------------------------------------------|---------------------------|
| Mounting height max.                          | 4,00 m                    |
| Optimum mounting height                       | 2,8 m                     |
| Detection angle                               | 360 °                     |
| Angle of aperture                             | 180 °                     |
| Sneak-by guard                                | Yes                       |
| Capability of masking out individual segments | Yes                       |
| Electronic scalability                        | No                        |
| Mechanical scalability                        | No                        |
| Reach, radial                                 | Ø 8 m (50 m²)             |
| Reach, tangential                             | Ø 40 m (1257 m²)          |
| Reach, presence                               | Ø 3 m (7 m <sup>2</sup> ) |
| Switching zones                               | 1416 switching zones      |
| Twilight setting                              | 2 – 1000 lx               |
| Basic light level function                    | No                        |
| Main light adjustable                         | No                        |